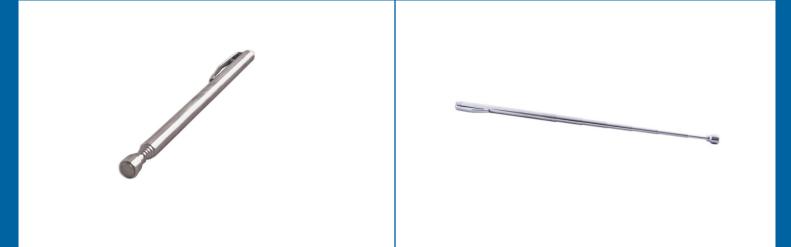

## **Pick-up Tool - Magnetic/Telescopic**

Magnetic pick-up tool, with a long telescopic reach of 635mm, ideal for retrieval from deep, hard to access areas. The magnetic head is 6mm diameter offering a lift capacity of up to 500g, strong enough to recover larger screws and bolts. The tool folds up to a compact length of 124mm and there is a clip for convenient pocket storage.

## **Additional Information**

- Magnetic, extending pick-up tool, with pocket clip.
- Lifting capacity up to 500g (1.3lb).
- 6mm diameter magnetic head.
- Telescopic, extends from 124mm to 635mm.
- · Includes pocket clip.